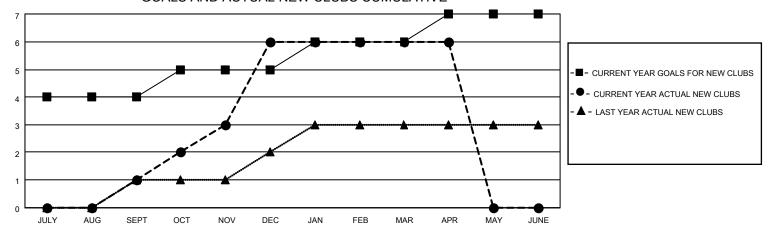

## GOALS AND ACTUAL NEW CLUBS CUMULATIVE

## MONTHLY MEMBERSHIP PROGRESS REPORT

LOCATION INDIA District 316 A Results as of: 4/30/2021

| Clubs         |               |             |               | Members               |                        |                         |                                                    |  |
|---------------|---------------|-------------|---------------|-----------------------|------------------------|-------------------------|----------------------------------------------------|--|
|               | RESULTS FOR   | R 2020-2021 |               | RESULTS FOR 2020-2021 |                        |                         |                                                    |  |
| QUARTER       | NEW CLUB GOAL | NEW CLUBS   | DROPPED CLUBS | QUARTER MEM           | BER GROWTH NET<br>GOAL | MEMBER GROWTH<br>ACTUAL | DROPPED<br>MEMBERS ACTUAL<br>(including transfers) |  |
| JULY/AUG/SEPT | 4             | 1           | 0             | JULY/AUG/SEPT         | 200                    | 57                      | 21                                                 |  |
| OCT/NOV/DEC   | 1             | 5           | 0             | OCT/NOV/DEC           | 100                    | 242                     | 116                                                |  |
| JAN/FEB/MAR   | 1             | 0           | 0             | JAN/FEB/MAR           | 100                    | 12                      | 12                                                 |  |
| APR/MAY/JUNE  | 1             | 0           | 0             | APR/MAY/JUNE          | 50                     | 2                       | 8                                                  |  |