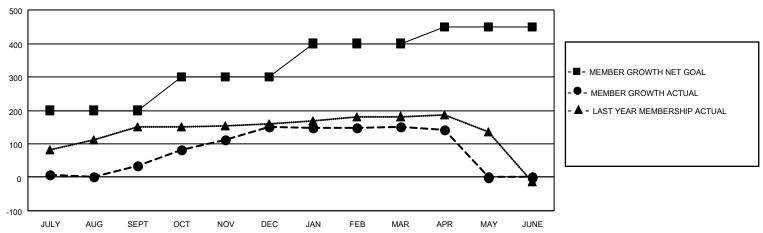

## GOALS AND ACTUAL MEMBERS CUMULATIVE

| DROPPED CLUBS: 0           |     | 32 CLUBS OF 59 ADDED 1 OR MORE | GENDER DISTRIBUTION        |                |     |
|----------------------------|-----|--------------------------------|----------------------------|----------------|-----|
|                            |     | NEW MEMBERS                    | MALE                       | 1,663 (78.26%) |     |
| DROPPED MEMBERS            |     |                                | FEMALE                     | 462 (21.74%)   |     |
| DECEASED                   | 21  | CLICK HERE FOR CUMULATIVE      | TOTAL FAMILY UNIT MEMBERS  |                | 737 |
| CLUB CANCELLED 0 OTHER 136 |     | MEMBERSHIP DATA                | FAMILY MEMBERS PAYING HALF |                | 449 |
| TOTAL                      | 157 |                                | Dues                       |                |     |

## MONTHLY MEMBERSHIP PROGRESS REPORT

LOCATION INDIA District 316 A Results as of: 4/30/2021

| Clubs         |               |             |               | Members               |                        |                         |                                                    |  |
|---------------|---------------|-------------|---------------|-----------------------|------------------------|-------------------------|----------------------------------------------------|--|
|               | RESULTS FOR   | R 2020-2021 |               | RESULTS FOR 2020-2021 |                        |                         |                                                    |  |
| QUARTER       | NEW CLUB GOAL | NEW CLUBS   | DROPPED CLUBS | QUARTER MEM           | BER GROWTH NET<br>GOAL | MEMBER GROWTH<br>ACTUAL | DROPPED<br>MEMBERS ACTUAL<br>(including transfers) |  |
| JULY/AUG/SEPT | 4             | 1           | 0             | JULY/AUG/SEPT         | 200                    | 57                      | 21                                                 |  |
| OCT/NOV/DEC   | 1             | 5           | 0             | OCT/NOV/DEC           | 100                    | 242                     | 116                                                |  |
| JAN/FEB/MAR   | 1             | 0           | 0             | JAN/FEB/MAR           | 100                    | 12                      | 12                                                 |  |
| APR/MAY/JUNE  | 1             | 0           | 0             | APR/MAY/JUNE          | 50                     | 2                       | 8                                                  |  |